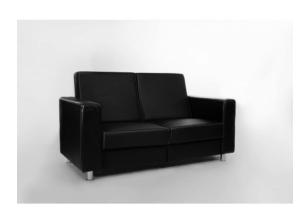

## **COLIBER DUO (BLACK)**

## PRODUCT DESCRIPTION

COLIBER DUO is a two-seater sofa in black color. The surface of the sofa is covered with shiny ecological leather. The width of the COLIBER DUO sofa recommended by TRENDEE is 152 centimeters, the height from the base to the highest point is equal to 87 centimeters, and the depth - 78. The black COLIBER DUO sofa is placed on four metal legs. TRENDEE encourages you to check the availability of the COLIBER DUO sofa in our rental!