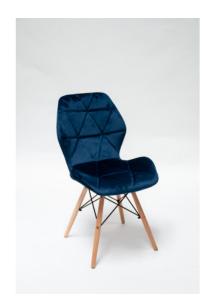

## **ASKER VELVET (BLUE)**

## PRODUCT DESCRIPTION

ASKER VELVET BLUE is an avant-garde chair in a modern form, which consists of a wooden frame beech color and an ergonomic seat upholstered in dark blue fabric Velvet. A modern chair guarantees comfort thanks to high-quality quilted fabric. The parameters of the ASKER VELVET BLUE chair are 72 centimeters of height, 49 centimeters of width and 50 centimeters depth. TRENDEE trade fair furniture rental fully recommends the elegant ASKER VELVET BLUE chair!