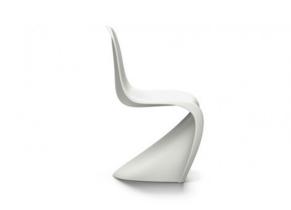

## PRODUCT DESCRIPTION

VITRA PANTON is an avant-garde chair in white color with a matte finish. The famous Danish designer Verner Panton made sure that the futuristic construction was a combination of streamlined design, comfort, and stability. The VITRA PANTON chair is made entirely of durable polypropylene. The height of the modern VITRA PANTON chair is 83 cm, with a backrest height of 40.6 cm and a seat height from the ground of 41 cm. The width of the chair is 50 centimeters, the depth is 61 centimeters, while the depth of the seat oscillates within 45 centimeters. VITRA PANTON will delight even the most demanding customers with its design. TRENDEE fairs furniture rental recommends this product!