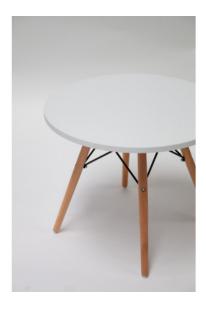

## PRODUCT DESCRIPTION

SPIDER is a compact table with a modernist design, which consists of four wooden legs connected together by metal connectors and a countertop made of laminated chipboard in white color. The height of the SPIDER table is equal to 48 centimeters, while the diameter of the aesthetic white countertop is 60 centimeters. TRENDEE rental encourages you to check the availability of the SPIDER table on a selected date. We also recommend the SPIDER chair from the same collection.