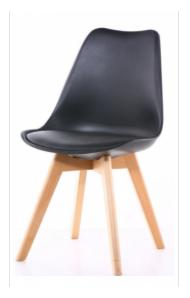

## PRODUCT DESCRIPTION

LUKSO BLANC is a chair with an aesthetic and elegant design, which consists of a base in the form of four legs made of beech wood and a seat with a backrest made of durable black-color polypropylene. The whole is complemented by a comfortable seat cushion, which is covered with ecological leather - also in black color. The LUKSO BLANC chair in Scandinavian style is 82 centimeters high, 55 centimeters deep and 48 centimeters wide. The height of the seat from the ground reaches 46 centimeters. TRENDEE furniture rental recommends a durable and modern LUKSO BLANC chair.