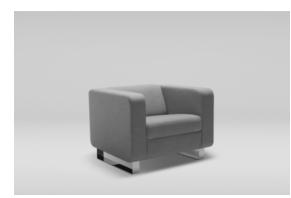

## CUBBY (ARMCHAIR)

## PRODUCT DESCRIPTION

CUBBY is a modern armchair that is fully covered with BASEL polyester fabric in dark gray color. The base of the CUBBY armchair consists of two chrome skids with felt pads. The height of the chair reaches 68 centimeters, width - 88 centimeters, while the depth is 78 centimeters. The height of the seat to the ground is equal to 45 cm, the width of the seat is 58 cm, and the depth reaches 51 cm. Ergonomic bonnell mattress seat guarantees full comfort of use. TRENDEE heartily recommends the solid CUBBY armchair!