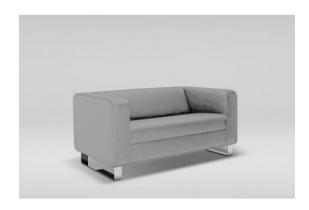

## **CUBBY (SOFA)**

## PRODUCT DESCRIPTION

TRENDEE presents you with CUBBY - it is a two-seater sofa with a modern design, which is covered with light gray polyester fabric. The CUBBY sofa, whose seat is made of a bonnell material, is based on two chrome skids, on which felt pads are applied. The two-seater sofa is 139 centimeters wide, 68 centimeters high and 78 centimeters deep. The depth of the seat is 51 cm, its height measured from the ground reaches 45 cm, and width - 108 cm. CUBBY is known not only for its aesthetic design but also for its full comfort during exploitation. We recommend this product to you!