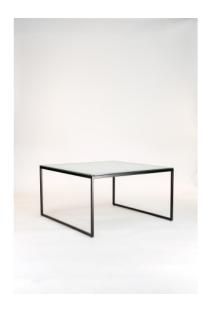

## **TECHNICAL DETAILS**

| Colour      | White |
|-------------|-------|
| Material    | Metal |
| Countertop  | Glass |
| Width [cm]  | 70    |
| Height [cm] | 45    |
| Depth [cm]  | 70    |

## PRODUCT DESCRIPTION

MELETA is a table equipped with a white-color square countertop made of glass and a frame that consists of two metal skids in black color. The table's height is 45 centimeters, while the width and depth are 70 centimeters. The MELETA table is a great choice when organizing trade fair events or conferences. The TRENDEE rental encourages you to check its availability at the selected date!