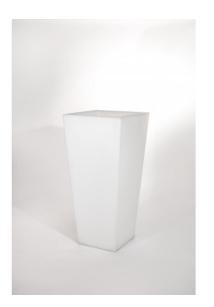

## TRAPEZOIDAL LED POT

## PRODUCT DESCRIPTION

Trapezoidal LED pot is an unusual way to decorate your fairs stand. 110 centimeters high, 40 centimeters wide and also 40 centimeters deep the trapezoidal pot is made of durable plexiglass. The product is equipped with an LED bulb that is controlled by an IR remote control. The user has a choice from 16 colors of the RGB palette (including warm white). It is also possible to choose one of the following bulb modes: - fast color change mode (FLASH); - smooth transition between colors (SMOOTH); - strobe mode (STROBE). TRENDEE rental includes a remote control and a power supply in the kit. We recommend an effective LED pot!