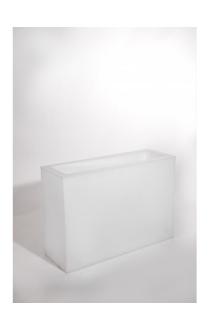

## **RECTANGULAR LED POT**

## TECHNICAL DETAILS

| Colour      | Transparent       |
|-------------|-------------------|
| Material    | PMMA (Plexiglass) |
| Width [cm]  | 100               |
| Height [cm] | 70                |
| Depth [cm]  | 35                |

## PRODUCT DESCRIPTION

TRENDEE rental recommends an eye-catching solution in the form of a rectangular pot made of plexiglass, inside which an LED bulb is placed. The rectangular LED pot that is 100cm wide, 70cm high and 70cm deep is easily controlled by remote control. You can choose from 16 colors from the RGB palette (including warm white), strobe mode (STROBE), smooth color transition mode (SMOOTH), as well as fast color change mode (FLASH). The kit includes an LED bulb remote control and power supply. We encourage you to check the availability of an effective rectangular LED rectangular pot in our rental!