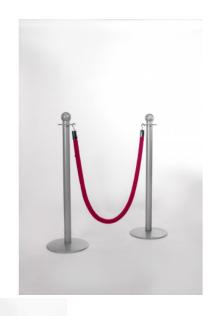

## BARRIER POST LOCRI

## TECHNICAL DETAILS

| Colour        | Gray  |
|---------------|-------|
| Material      | Metal |
| Diameter [cm] | 6     |
| Height [cm]   | 90    |

## **PRODUCT DESCRIPTION**

TRENDEE recommends LOCRI - a barrier post in a gray color with a decorative ball on a top, which is a great element to help manage the event in a selected area. The LOCRI set consists of a 90-centimeters high metal post, which is screwed into the threaded hole of a metal base with a diameter of 30 centimeters. The LOCRI barrier post is ideally suited for a dedicated, braided KORD cord with chrome hooks, which is also available at TRENDEE Expo&Event Equipment. We recommend this product to you!