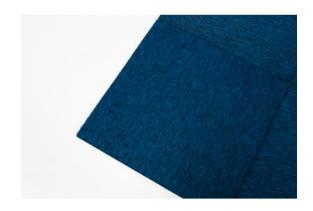

## **BLUE (CARPET)**

## PRODUCT DESCRIPTION

TRENDEE exhibition equipment rental recommends the elegant Heuga carpet of blue color, which will give the exhibition stand an effective look. The carpet is 100% made of high-quality polyamide. TRENDEE offers you a product in the form of modular carpet tiles (0.5x0.5m each), which are fast and easy to install (loose-lay). The thickness (height) of the tile is approx. 5 millimeters. The carpet is also available in anthracite and red color! IMPORTANT NOTE! By choosing "1 piece", you decide to rent 1 square meter of carpet in the form of 4 modules - each with a width and depth of 0.5 meters . Similarly, when choosing "2 pieces" you rent 2m² of Heuga carpet.